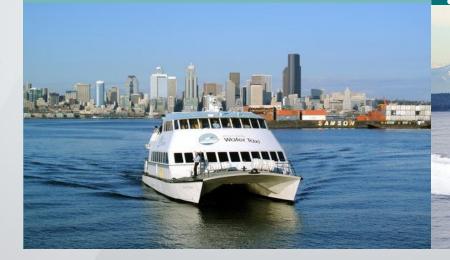

#### **King County Water Taxis**

- Utilize integrated fare systems.
- Offer parking facilities.
- Provide real-time undates