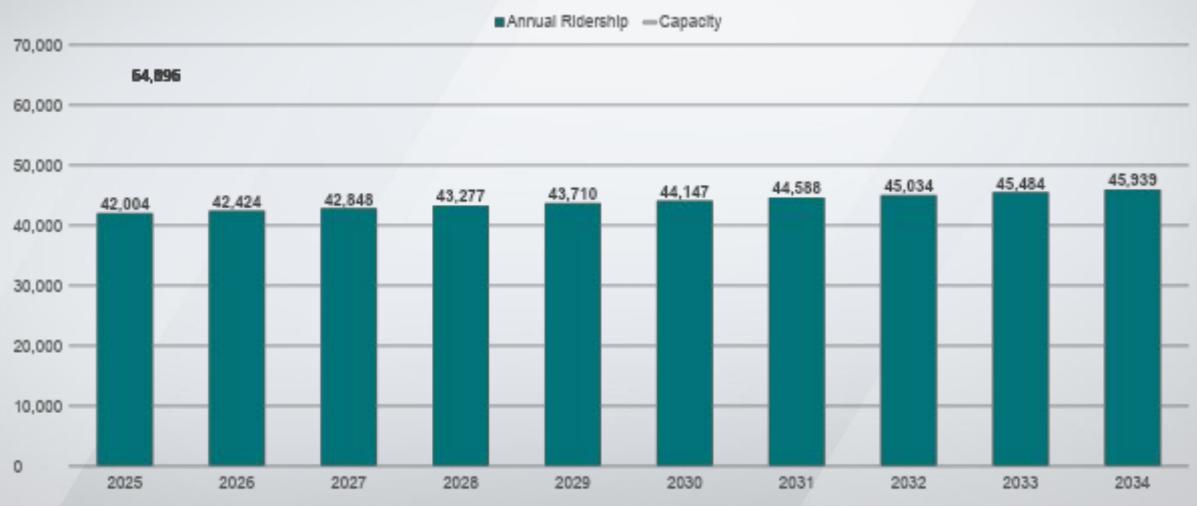

## **Demand Analysis** | 10 – Year Forecast of Annual Ferry Ridership

May - October (2025 - 2034)

#### **Revenue from Ticket Sales**

|                                       | 2025                        | 2026        | 2027        | 2028        | 2029        | 2030        | 2031        | 2032        | 2033        | 2034        |
|---------------------------------------|-----------------------------|-------------|-------------|-------------|-------------|-------------|-------------|-------------|-------------|-------------|
| / / /                                 | (Yr. 1)                     | (Yr. 2)     | (Yr. 3)     | (Yr. 4)     | (Yr. 5)     | (Yr. 6)     | (Yr. 7)     | (Yr. 8)     | (Yr. 9)     | (Yr. 10)    |
| Forecasted Annual<br>Ridership Volume | 42,004                      | 42,424      | 42,848      | 43,277      | 43,710      | 44,147      | 44,588      | 45,034      | 45,484      | 45,939      |
| Average Ticket Price                  | \$25.45 / Trip (Before Tax) |             |             |             |             |             |             |             |             |             |
| Annual Revenue                        | \$1,068,880                 | \$1,079,568 | \$1,090,364 | \$1,101,268 | \$1,112,280 | \$1,123,403 | \$1,134,637 | \$1,145,984 | \$1,157,443 | \$1,169,018 |