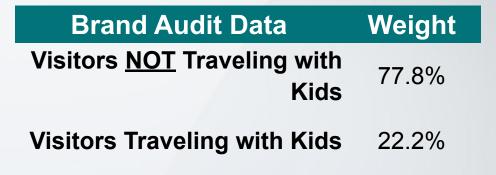

Purpose of Visit

**Brand Audit** 

Ferry Outlook

**Marketing Approach** 

- The Johnsons are interested in exploring a mix of outdoor adventures and family-friendly attractions.
- They represent 22.2% of respondents who indicated that they were traveling with children.
- The Johnsons see taking a ferry as an exciting part of their family adventure, providing Olivia and Ethan with a mini-cruise experience while Mark and Emily enjoy the scenic views and bonding time.
- Highlight the spacious and comfortable seating arrangements, family-friendly atmosphere, and the opportunity for children to observe the marine and bird life, emphasizing the ferry journey as immersive part of their vacation experience.