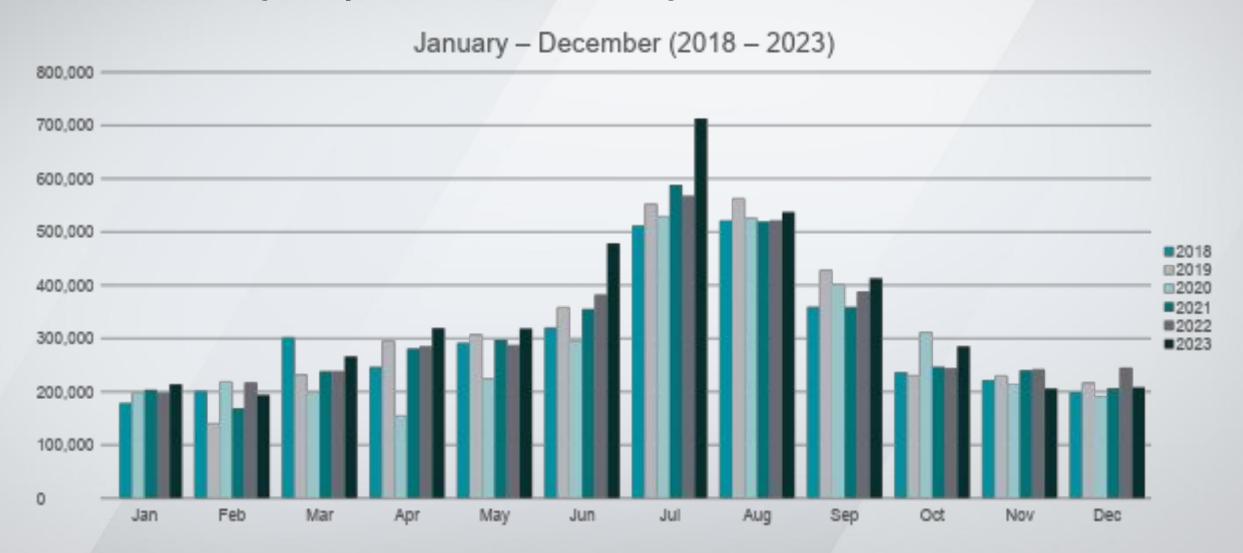

2-Day (Passing Through); Camping

1<sup>st</sup> Time Visitors

**Purpose of Visit** 

 These friends are interested in destinations offering scenic bike trails, challenging routes, and opportunities for outdoor recreation.

**Brand Audit** 

 They represent the 8.6% of respondents who comprise of parties of three.

Ferry Outlook

 They see the ferry as an exciting prelude to their biking adventure, providing a unique mode of transportation and an opportunity to scope out potential routes.

**Marketing Approach** 

Promote the ferry as a convenient and practical way to access new biking trails and destinations, emphasizing the ease of bringing their bikes onboard and seamlessly continuing their biking adventure upon arrival.



## **Demand Analysis | Historical Monthly Visitor Volumes**





## **Demand Analysis | Historical Monthly Visitor Volumes**





## **Demand Analysis** | 10 – Year Forecast of Annual Visitor Volumes

**Assumption: Conservative Year Over Year Growth Rate of 1%** 





## **Demand Analysis | 10 Year – Forecasted Monthly Ferry Ridership**

**Assumption:** Conservative proportion of Ferry Ridership = 1.5% of Forecasted Visitor Volumes

| Year | May   | Jun   | Jul    | Aug   | Sep   | Oct   |
|------|-------|-------|--------|-------|-------|-------|
| 2025 | 4,875 | 7,322 | 10,902 | 8,221 | 6,320 | 4,364 |
| 2026 | 4,924 | 7,395 | 11,011 | 8,304 | 6,383 | 4,408 |
| 2027 | 4,973 | 7,469 | 11,121 | 8,387 | 6,447 | 4,452 |
| 2028 | 5,023 | 7,544 | 11,233 | 8,471 | 6,511 | 4,496 |
| 2029 | 5,073 | 7,619 | 11,345 | 8,555 | 6,576 | 4,541 |
| 2030 | 5,124 | 7