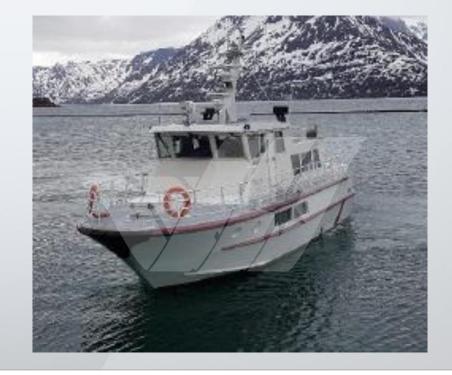

## **Comparable Ferries**

|                        | Vessel Type | Construction | Horsepower | Capacity | Length (ft) | Breadth (ft) | Draft (ft) |
|------------------------|-------------|--------------|------------|----------|-------------|--------------|------------|
| Bald Head Island Ferry | Ferry       | Aluminum     | 1,280      | 150      | 72          | 22.5         | 4.2        |
| Lake Chelan            |             |              |            |          |             |              |            |
| Lady of the Lake II    | Ferry       | Steel        | 960        | 350      | 100         | 24           | 5          |
| Lady Express           | Ferry       | Aluminum     | 2,160      | 150      | 64.5        | 21           | 5          |
| Lady Cat               | Ferry       | Fiberglass   | 1,600      | 36       | 51          | 17           | 5          |
| Kitsap Fast Ferry      | Ferry       | Steel        | 5,000      | 1,200    | 301.5       | 78.5         | 15.8       |
| Mackinac Island        |             |              |            |          |             |              |            |
| Marquette II           | Ferry       | Aluminum     | 3,420      | 330      | 74          | 24           | 6          |
| Radisson               | Ferry       | Aluminum     | 3,600      | 317      | 77          | 24           | 8          |
| Cadillac               | Ferry       | Aluminum     | 1,700      | 150      | 64.7        | 22           | 7.7        |