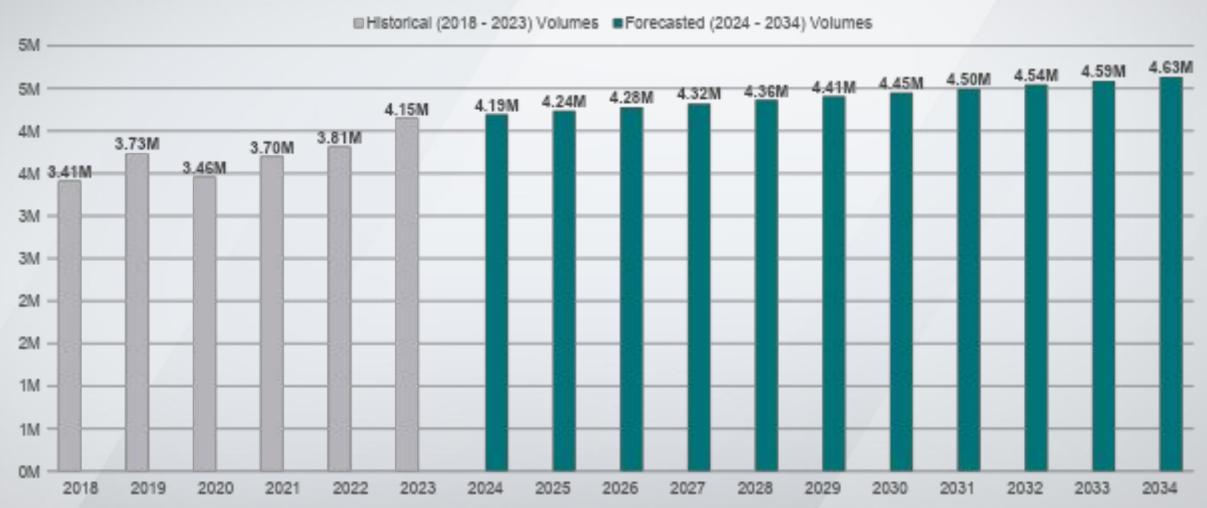

## **Demand Analysis** | 10 – Year Forecast of Annual Visitor Volumes

**Assumption: Conservative Year Over Year Growth Rate of 1%** 