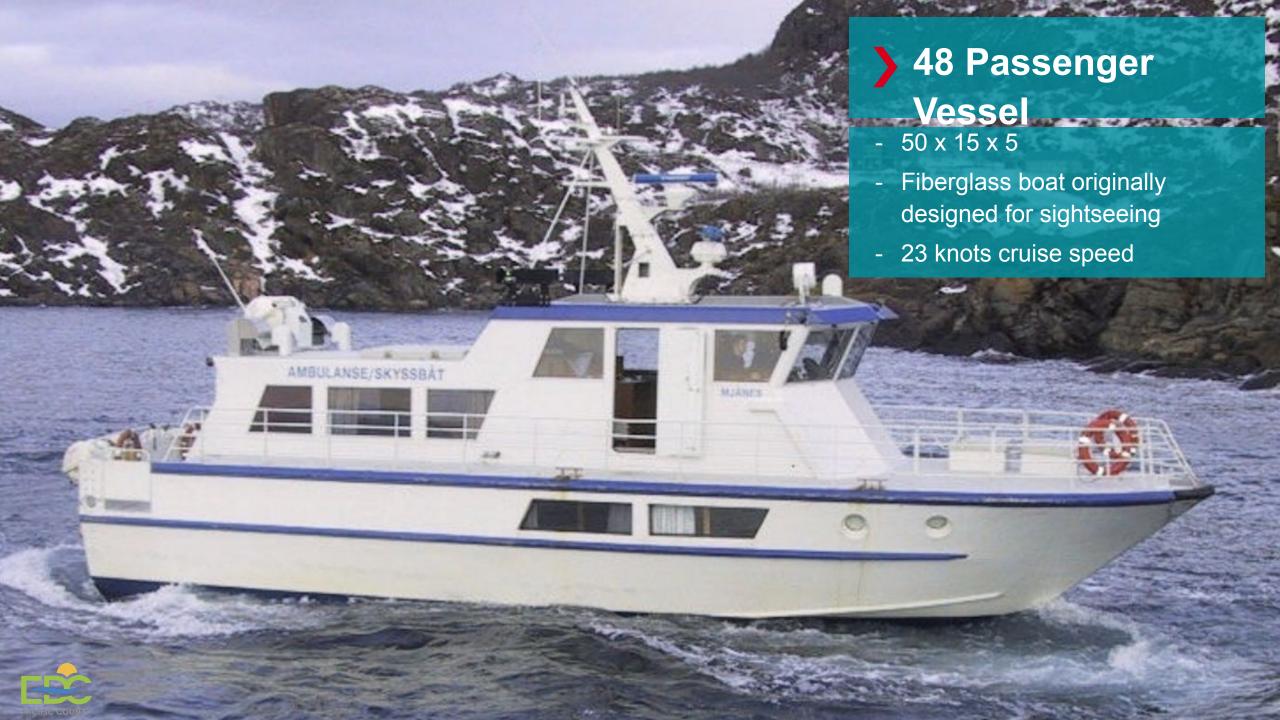

## **Comparable Ferries**

|                        | Vessel Type | Construction | Horsepower | Capacity | Length (ft) | Breadth (ft) | Draft (ft) |
|------------------------|-------------|--------------|------------|----------|-------------|--------------|------------|
| Bald Head Island Ferry | Ferry       | Aluminum     | 1,280      | 150      | 72          | 22.5         | 4.2        |
| Lake Chelan            |             |              |            |          |             |              |            |
| Lady of the Lake II    | Ferry       | Steel        | 960        | 350      | 100         | 24           | 5          |
| Lady Express           | Ferry       | Aluminum     | 2,160      | 150      | 64.5        | 21           | 5          |
| Lady Cat               | Ferry       | Fiberglass   | 1,600      | 36       | 51          | 17           | 5          |
| Kitsap Fast Ferry      | Ferry       | Steel        | 5,000      | 1,200    | 301.5       | 78.5         | 15.8       |
| Mackinac Island        |             |              |            |          |             |              |            |
| Marquette II           | Ferry       | Aluminum     | 3,420      | 330      | 74          | 24           | 6          |
| Radisson               | Ferry       | Aluminum     | 3,600      | 317      | 77          | 24           | 8          |
| Cadillac               | Ferry       | Aluminum     | 1,700      | 150      | 64.7        | 22           | 7.7        |

## Comfortable Seating

- Covered indoor area for sightseeing
- Room for ADA-compliant modifications

## Cyclist Accommodation

- Room on front or back of cabin for rack installation
- Facilitating cyclists travel from South Bend to Nahcotta with their bikes or vice versa