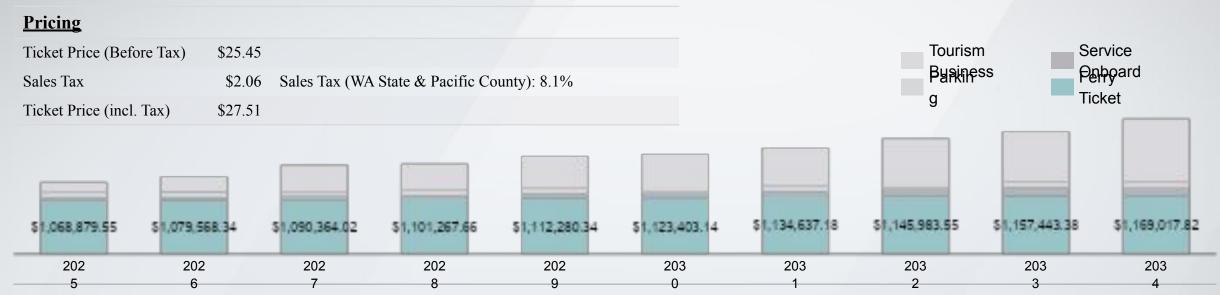

**Adult Ticket 25% Off** 

| Customer Segment            | Seat                  |
|-----------------------------|-----------------------|
| <b>Adult Tourist Ticket</b> | \$ 28.00              |
| Average Family Ticket       | \$ 16.50              |
| Average Ticket Price        | <mark>\$ 25.45</mark> |

## **Product Offering | Proposed Ferry Ticket Pricing**

| <b>Proposed Pricing Structure</b> | Per      | Seat  | Year | Annual Volume | After- | Tax Revenue |
|-----------------------------------|----------|-------|------|---------------|--------|-------------|
| Ticket Fare                       | \$       | 25.45 | 2025 | 42,004        | \$     | 1,068,880   |
| Ticket i die                      | Ψ        | 23.43 | 2026 | 42,424        | \$     | 1,079,568   |
| Sales Tax (8.1%)                  | \$       | 2.06  | 2027 | 42,848        | \$     | 1,090,364   |
| Face Value Ticket Price           | \$       | 27.51 | 2028 | 43,277        | \$     | 1,101,268   |
| race value licket filce           | <b>D</b> | 27.31 | 2029 | 43,710        | \$     | 1,112,280   |
|                                   |          |       | 2030 | 44,147        | \$     | 1,123,403   |
|                                   |          |       | 2031 | 44,588        | \$     | 1,134,637   |
|                                   |          |       | 2032 | 45,034        | \$     | 1,145,984   |
|                                   |          |       | 2033 | 45,484        | \$     | 1,157,443   |
|                                   |          |       | 2034 | 45,939        | \$     | 1,169,018   |

#### **Revenue from Ticket Sales**

|                                       | 2025                        | 2026        | 2027        | 2028        | 2029        | 2030        | 2031        | 2032        | 2033        | 2034        |
|---------------------------------------|-----------------------------|-------------|-------------|-------------|-------------|-------------|-------------|-------------|-------------|-------------|
| / / /                                 | (Yr. 1)                     | (Yr. 2)     | (Yr. 3)     | (Yr. 4)     | (Yr. 5)     | (Yr. 6)     | (Yr. 7)     | (Yr. 8)     | (Yr. 9)     | (Yr. 10)    |
| Forecasted Annual<br>Ridership Volume | 42,004                      | 42,424      | 42,848      | 43,277      | 43,710      | 44,147      | 44,588      | 45,034      | 45,484      | 45,939      |
| Average Ticket Price                  | \$25.45 / Trip (Before Tax) |             |             |             |             |             |             |             |             |             |
| Annual Revenue                        | \$1,068,880                 | \$1,079,568 | \$1,090,364 | \$1,101,268 | \$1,112,280 | \$1,123,403 | \$1,134,637 | \$1,145,984 | \$1,157,443 | \$1,169,018 |