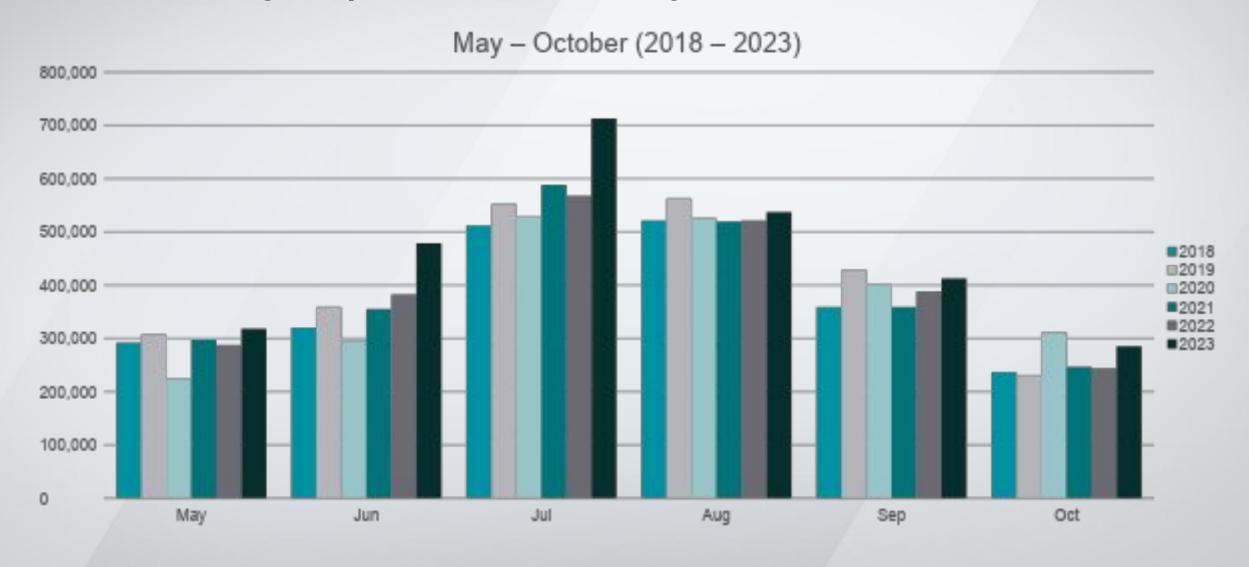

**Purpose of Visit** 

 These friends are interested in destinations offering scenic bike trails, challenging routes, and opportunities for outdoor recreation.

**Brand Audit** 

 They represent the 8.6% of respondents who comprise of parties of three.

Ferry Outlook

 They see the ferry as an exciting prelude to their biking adventure, providing a unique mode of transportation and an opportunity to scope out potential routes.

**Marketing Approach** 

Promote the ferry as a convenient and practical way to access new biking trails and destinations, emphasizing the ease of bringing their bikes onboard and seamlessly continuing their biking adventure upon arrival.



## **Demand Analysis | Historical Monthly Visitor Volumes**





## **Demand Analysis | Historical Monthly Visitor Volumes**





## **Demand Analysis** | 10 – Year Forecast of Annual Visitor Volumes

**Assumption: Conservative Year Over Year Growth Rate of 1%** 





## **Demand Analysis | 10 Year – Forecasted Monthly Ferry Ridership**

**Assumption:** Conservative proportion of Ferry Ridership = 1.5% of Forecasted Visitor Volumes

| Year | May   | Jun   | Jul    | Aug   | Sep   | Oct   |
|------|-------|-------|--------|-------|-------|-------|
| 2025 | 4,875 | 7,322 | 10,902 | 8,221 | 6,320 | 4,364 |
| 2026 | 4,924 | 7,395 | 11,011 | 8,304 | 6,383 | 4,408 |
| 2027 | 4,973 | 7,469 | 11,121 | 8,387 | 6,447 | 4,452 |
| 2028 | 5,023 | 7,544 | 11,233 | 8,471 | 6,511 | 4,496 |
| 2029 | 5,073 | 7,619 | 11,345 | 8,555 | 6,576 | 4,541 |
| 2030 | 5,124 | 7,695 | 11,458 | 8,641 | 6,642 | 4,587 |
| 2031 | 5,175 | 7,772 |